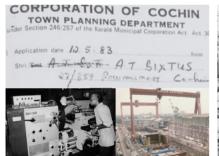

# **ABOUT US**

VINTON was established in the year 2000 under the guidance of Mr.A.T Sixtous, a visionary who possesses decades of expertise in the field of Mechanical Engineering. M/s. Sixto & Company, founded in the year 1983, has a proven track record of more than 4 Decades in offering engineering solutions to major institutions in the state, including Cochin Shipyard Ltd, Cochin Port Trust, Coir Board of India. to name a few.

### 1983

Sixto & Co. Established in the year 1983 Started manufacturing of motorised coir ratt Vinton, established in the year 2000 as an for executing quality machining and fabrication works of Cochin Shipyard Ltd.